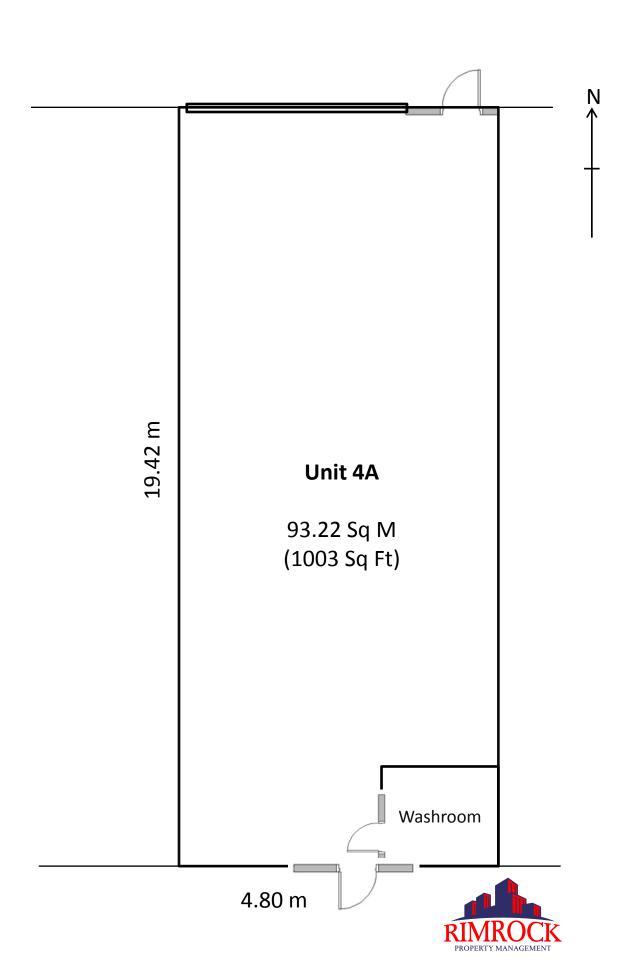

## **3121 34 AVE FOR LEASE**

RETAIL CONDO UNIT IN RESIDENTIAL STRIP MALL 1,003 Square Feet perfect for small office or retail store Vacant – Ready for immediate occupancy

LEASE PRICE: \$12.00 PSF Lease Op Costs: \$13.16 PSF