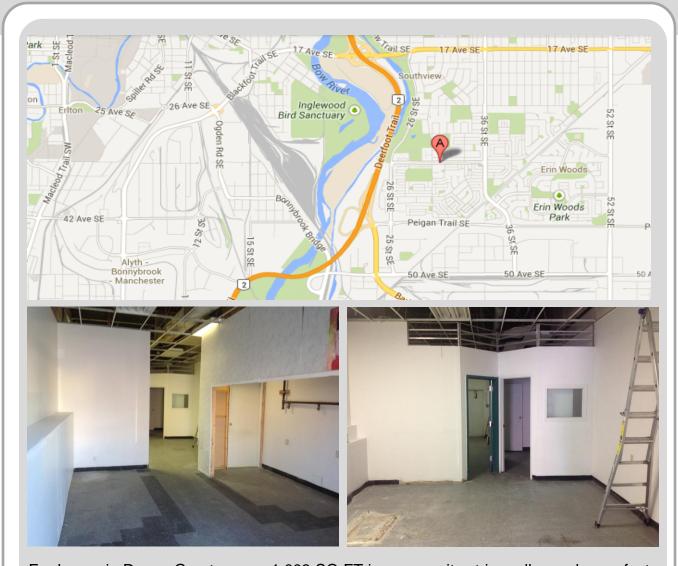

Lease Op Costs include: Condo/Strata fee, Insurance, Management,

Property Tax, Site Maintenance, Water/Sewer Use

Tax:

Legal info: Plan: 9612423 Blk: 4A LINC# 0026895194

Land Use: **C-C1** 

For Lease in Dover. Great space, 1,003 SQ FT in community strip mall complex perfect for small office or retail store. Store front, Large windows. Tenant ran successful Laundry cleaning services, space is vacant and ready to go. Land Use Zoning C-C1. Location is surrounded by residential houses driving plenty of business from locals. Near major traffic routes like Peigan Trail, Deerfoot Trail, 17 Ave to Inglewood, Bird Sanctuary, Golf Club, parks, rail system. Great location with many shops and businesses nearby in, and Forest Lawn areas. This location will not work for a liquor store. Offering Two months base free rent.