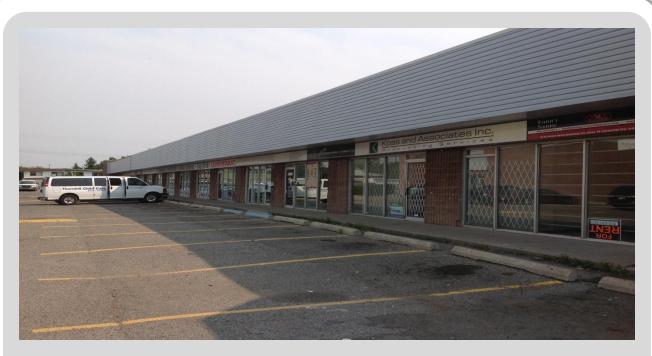

## **3121 34 AVE FOR LEASE**

RETAIL CONDO UNIT IN RESIDENTIAL STRIP MALL 1,003 Square Feet perfect for small office or retail store Vacant – Ready for immediate occupancy

LEASE PRICE: \$12.00 PSF Lease Op Costs: \$13.16 PSF

Lease Op Costs include: Condo/Strata fee, Insurance, Management,

Property Tax, Site Maintenance, Water/Sewer Use

Tax:

Legal info: Plan: 9612423 Blk: 4A LINC# 0026895194

Land Use: **C-C1** 

For Lease in Dover. Great space, 1,003 SQ FT in community strip mall complex perfect for small office or retail store. Store front, Large windows. Tenant ran successful Laundry cleaning services, space is vacant and ready to go. Land Use Zoning C-C1. Location is surrounded by residential houses driving plenty of business from locals. Near major traffic routes like Peigan Trail, Deerfoot Trail, 17 Ave to Inglewood, Bird Sanctuary, Golf Club, parks, rail system. Great location with many shops and businesses nearby in, and Forest Lawn areas. This location will not work for a liquor store. Offering Two months base free rent.